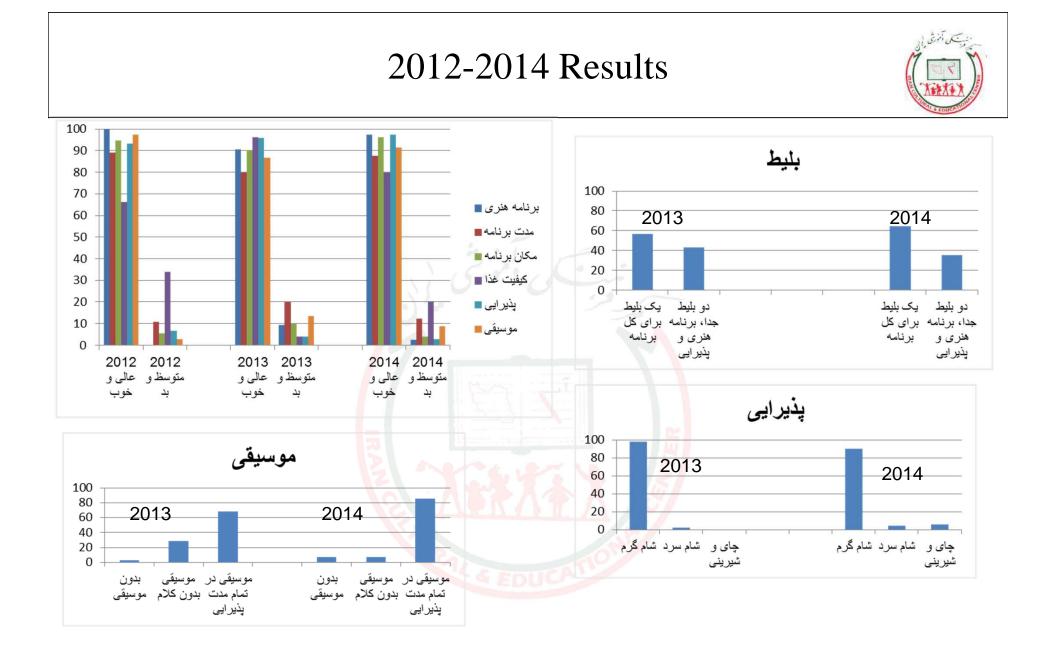

### **Participants Statistics**

| 0                          | 2012 | 0010 | 0014 |
|----------------------------|------|------|------|
| Group                      | 2012 | 2013 | 2014 |
| Paying Adults              | 482  | 434  | 438  |
| Non- Paying Adults Tickets | 31   | 50   | 65   |
| School Kids and Siblings   | 211  | 260  | 248  |
| Outside Kids               | 44   | 12   | 9    |
| Teachers Kids              | 27   | *    | *    |
| TOTAL                      | 795  | 756  | 760  |

## Participants Survey

- 76 forms were received
- Survey questions and rating based on:
  - 1) Program
  - 2) Program Length
  - 3) Location
  - 4) Food
  - 5) Reception
  - 6) Music & Dance in cafeteria
  - 7) Separate ticket for Program/Reception

### Nowruz 2014, Summary of Written Comments

| Comment                                                   | No. of Comments | Percentage |
|-----------------------------------------------------------|-----------------|------------|
| Separate Tickets for program and dinner                   | 2               | 6          |
| Excellent Program                                         | 16              | 46         |
| Program Length                                            | 1               | 3          |
| Less Speeches                                             | 7               | 20         |
| Fix sound/light, Stage decoration                         | 4               | 11         |
| Add intermission/Guides                                   | 2               |            |
| Ticket Price too high                                     | 3               | 9          |
| No. of people who wrote comm<br>No. of different comments | 26<br>35        |            |