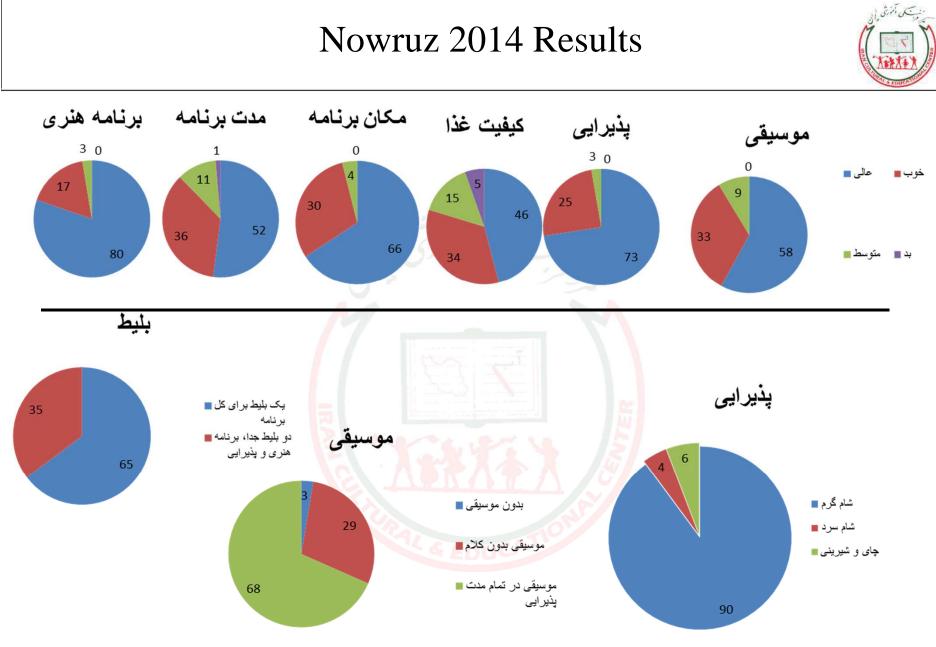

## Participants Survey

- 76 forms were received
- Survey questions and rating based on:
  - 1) Program
  - 2) Program Length
  - 3) Location
  - 4) Food
  - 5) Reception
  - 6) Music & Dance in cafeteria
  - 7) Separate ticket for Program/Reception

### Nowruz 2014, Summary of Written Comments

| Comment                                                   | No. of Comments | Percentage |
|-----------------------------------------------------------|-----------------|------------|
| Separate Tickets for program and dinner                   | 2               | 6          |
| Excellent Program                                         | 16              | 46         |
| Program Length                                            | 1               | 3          |
| Less Speeches                                             | 7               | 20         |
| Fix sound/light, Stage decoration                         | 4               | 11         |
| Add intermission/Guides                                   | 2               |            |
| Ticket Price too high                                     | 3               | 9          |
| No. of people who wrote comm<br>No. of different comments | 26<br>35        |            |