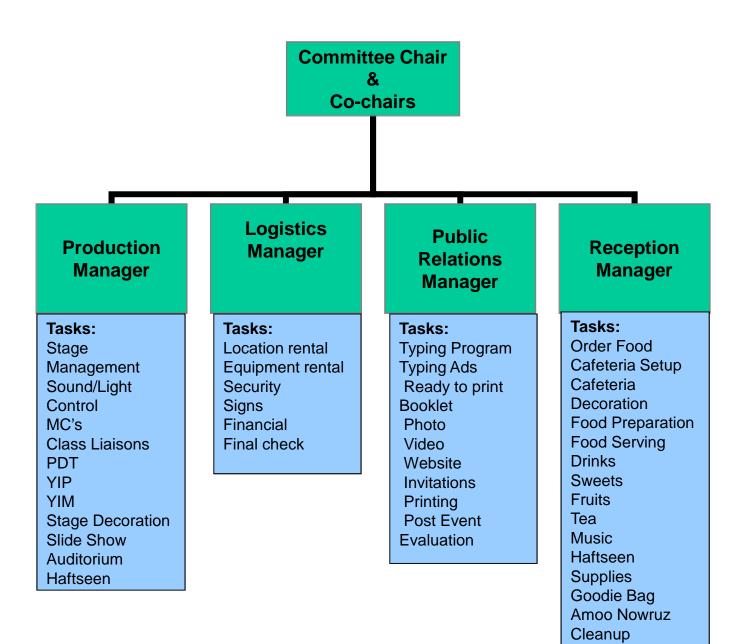

#### NOWRUZ COMMITTEE ACTIVITY REPORT

Date- March 14, 2015

|                               | Committee Meeting Dates                      | 8-Nov        | 6-Dec                     | 10-Jan       | 31-Jan                         | 14-Feb            | 28-Feb        | 7-Mar |          |     |     |     |      |
|-------------------------------|----------------------------------------------|--------------|---------------------------|--------------|--------------------------------|-------------------|---------------|-------|----------|-----|-----|-----|------|
| Committee Meeting Dates:      |                                              |              | In School (11:15 - 12:15) |              |                                | · · · · ·         |               |       | PROGRESS |     |     |     |      |
| Program Information:          | Watkins Mills High School Pro                |              |                           | Program Time | Program Time: 4:00pm to 6:00pm |                   |               |       |          |     |     |     |      |
| Committee Chair and Co-Chair  | S S                                          |              |                           |              |                                |                   |               |       | 20% 4    | 40% | 60% | 80% | 100% |
| 2: LOGISTICS:                 | Ali Ghaemi                                   |              |                           |              |                                |                   |               |       |          |     |     |     |      |
| Location Rental               | Auditorium 8:00-<br>7:00pm                   | 15           | Cafeteria                 | 1:00 pm to   | 10:00 pm                       | Media Ct          | r 8;00-7:00pr | m     |          |     |     |     | x    |
| Audio System Contract         | 8:30 to 7:30                                 |              |                           |              |                                | ~~                |               |       |          |     |     |     |      |
| Ticket Pricing                | \$xx before March aa,<br>\$yy After march aa | School       | children & s              | ib. under 18 |                                | Outside child     | ren over 5:   | ZZ    |          |     |     |     |      |
| Security(1)                   | Need to watch the doors and the kind         | ds. Volunte  | ers are nee               | ded during t | he program                     | 34                |               |       |          |     |     |     |      |
| Signs & Traffic(1,2)          | Need to prepare signs for outside a          | nd inside so | chool, place              | them and re  | move them                      | at the end of pre | ogram,        |       |          |     |     |     |      |
| Truck loading & unloading (1) | A couple of volunteers the morning           | and evenin   | g of the prog             | gram to mov  | e stuff from                   | the storage to s  | chool and ba  | ick   |          |     |     |     |      |
| Financial & Budget (1,2,3)    |                                              |              |                           |              |                                | <u>/</u>          |               |       |          |     |     |     |      |
| Final Checkout (1)            |                                              |              |                           |              |                                |                   |               |       | Ι        |     |     |     |      |

#### Public Relation Email:Nowruz-P@iraneducationalcenter.org

| 3: PUBLIC RELATIONS                  | Afshin Sharifi                                                                                                                              |  |  |  |
|--------------------------------------|---------------------------------------------------------------------------------------------------------------------------------------------|--|--|--|
| Donation collection                  | VI OIS COM                                                                                                                                  |  |  |  |
| Typing Program (2)                   | Volunteer to start working on the booklet starting in <b>January</b> . The booklet must be final and ready to print one week before program |  |  |  |
| Printing (2)                         |                                                                                                                                             |  |  |  |
| Ticket Sales (2)                     | Need a couple of volunteers, to sell Nowruz tickets, starting in mid February.                                                              |  |  |  |
| Video (Performances) (1)             | Someone in charge of videotaping or arranging for someone to videotape and edit the entire program                                          |  |  |  |
| Photo (Performances) (1)             | Volunteers to take photos of the performance and the preprations                                                                            |  |  |  |
| Video (Cafeteria & Back<br>Stage)(1) | Someone to videotape activities in the cafeteria                                                                                            |  |  |  |
| Video Edit and Duplication (3)       | Editing/duplicating video fro the program, and short summary for website                                                                    |  |  |  |

#### Reception Email:Nowruz-R@iraneducationalcenter.org

| 4: RECEPTION                     | Ehsan Motazedi                                                                                                                                                                                                                                                                                                                                                                                                                                                                                                                                                                                                                                                                                                                                                                                                                                                                                                                                                                                                                                                                                                                                                                                                                                                                                                                                                                                                                                                                                                                                                                                                                                                                                                                                                                                                                                                                    |
|----------------------------------|-----------------------------------------------------------------------------------------------------------------------------------------------------------------------------------------------------------------------------------------------------------------------------------------------------------------------------------------------------------------------------------------------------------------------------------------------------------------------------------------------------------------------------------------------------------------------------------------------------------------------------------------------------------------------------------------------------------------------------------------------------------------------------------------------------------------------------------------------------------------------------------------------------------------------------------------------------------------------------------------------------------------------------------------------------------------------------------------------------------------------------------------------------------------------------------------------------------------------------------------------------------------------------------------------------------------------------------------------------------------------------------------------------------------------------------------------------------------------------------------------------------------------------------------------------------------------------------------------------------------------------------------------------------------------------------------------------------------------------------------------------------------------------------------------------------------------------------------------------------------------------------|
| Food options and quantities(2)   | 16,19,2                                                                                                                                                                                                                                                                                                                                                                                                                                                                                                                                                                                                                                                                                                                                                                                                                                                                                                                                                                                                                                                                                                                                                                                                                                                                                                                                                                                                                                                                                                                                                                                                                                                                                                                                                                                                                                                                           |
| Order food (780 half orders)     |                                                                                                                                                                                                                                                                                                                                                                                                                                                                                                                                                                                                                                                                                                                                                                                                                                                                                                                                                                                                                                                                                                                                                                                                                                                                                                                                                                                                                                                                                                                                                                                                                                                                                                                                                                                                                                                                                   |
| Cafeteria Setup(1)               |                                                                                                                                                                                                                                                                                                                                                                                                                                                                                                                                                                                                                                                                                                                                                                                                                                                                                                                                                                                                                                                                                                                                                                                                                                                                                                                                                                                                                                                                                                                                                                                                                                                                                                                                                                                                                                                                                   |
| Cafeteria &Hallway Decoration(1) |                                                                                                                                                                                                                                                                                                                                                                                                                                                                                                                                                                                                                                                                                                                                                                                                                                                                                                                                                                                                                                                                                                                                                                                                                                                                                                                                                                                                                                                                                                                                                                                                                                                                                                                                                                                                                                                                                   |
| Serving Food(1)                  |                                                                                                                                                                                                                                                                                                                                                                                                                                                                                                                                                                                                                                                                                                                                                                                                                                                                                                                                                                                                                                                                                                                                                                                                                                                                                                                                                                                                                                                                                                                                                                                                                                                                                                                                                                                                                                                                                   |
| Drinks, juice and water(2)       |                                                                                                                                                                                                                                                                                                                                                                                                                                                                                                                                                                                                                                                                                                                                                                                                                                                                                                                                                                                                                                                                                                                                                                                                                                                                                                                                                                                                                                                                                                                                                                                                                                                                                                                                                                                                                                                                                   |
| Sweets(1)(2)                     | The second |
| Pizza (1)                        |                                                                                                                                                                                                                                                                                                                                                                                                                                                                                                                                                                                                                                                                                                                                                                                                                                                                                                                                                                                                                                                                                                                                                                                                                                                                                                                                                                                                                                                                                                                                                                                                                                                                                                                                                                                                                                                                                   |
| Salad & Fruits(1)                |                                                                                                                                                                                                                                                                                                                                                                                                                                                                                                                                                                                                                                                                                                                                                                                                                                                                                                                                                                                                                                                                                                                                                                                                                                                                                                                                                                                                                                                                                                                                                                                                                                                                                                                                                                                                                                                                                   |
| Tea(1)                           |                                                                                                                                                                                                                                                                                                                                                                                                                                                                                                                                                                                                                                                                                                                                                                                                                                                                                                                                                                                                                                                                                                                                                                                                                                                                                                                                                                                                                                                                                                                                                                                                                                                                                                                                                                                                                                                                                   |
| Supplies(trays,cups,etc)(2)      |                                                                                                                                                                                                                                                                                                                                                                                                                                                                                                                                                                                                                                                                                                                                                                                                                                                                                                                                                                                                                                                                                                                                                                                                                                                                                                                                                                                                                                                                                                                                                                                                                                                                                                                                                                                                                                                                                   |
| Goodie Bags(1)(2)                |                                                                                                                                                                                                                                                                                                                                                                                                                                                                                                                                                                                                                                                                                                                                                                                                                                                                                                                                                                                                                                                                                                                                                                                                                                                                                                                                                                                                                                                                                                                                                                                                                                                                                                                                                                                                                                                                                   |
| Music/DJ(1)                      |                                                                                                                                                                                                                                                                                                                                                                                                                                                                                                                                                                                                                                                                                                                                                                                                                                                                                                                                                                                                                                                                                                                                                                                                                                                                                                                                                                                                                                                                                                                                                                                                                                                                                                                                                                                                                                                                                   |
| Cafeteria Haftseen (1)           |                                                                                                                                                                                                                                                                                                                                                                                                                                                                                                                                                                                                                                                                                                                                                                                                                                                                                                                                                                                                                                                                                                                                                                                                                                                                                                                                                                                                                                                                                                                                                                                                                                                                                                                                                                                                                                                                                   |
| Amoo Nowrouz(1)                  |                                                                                                                                                                                                                                                                                                                                                                                                                                                                                                                                                                                                                                                                                                                                                                                                                                                                                                                                                                                                                                                                                                                                                                                                                                                                                                                                                                                                                                                                                                                                                                                                                                                                                                                                                                                                                                                                                   |
| Final Cleanup(1)                 |                                                                                                                                                                                                                                                                                                                                                                                                                                                                                                                                                                                                                                                                                                                                                                                                                                                                                                                                                                                                                                                                                                                                                                                                                                                                                                                                                                                                                                                                                                                                                                                                                                                                                                                                                                                                                                                                                   |

#### Production Email:Nowruz-S@iraneducationalcenter.org

| 5: PRODUCTION                    | Behzad Bashiri, Brian Oliner      |
|----------------------------------|-----------------------------------|
| MC Coordinator (1)(2)            |                                   |
| Class Liaison Coordinator (1)(2) | be e T                            |
| Stage on/off control (1)         | Siste Cini                        |
| Children seating assignment (1)  |                                   |
| Program timing and order(1) (2)  |                                   |
| PDT                              | Nooshin Nikakhtar, Kathy Hosseini |
| YIP                              | Hessam Yousefi                    |
| YIM                              | Hassan Partovi                    |
| Stage Decorations (1)            |                                   |
| Stage Management (1)             |                                   |
| Slide show (1)                   |                                   |
| Auditorium Haftseen (1)          | 2 10 6 4 5                        |
| Stage cleanup (1)                |                                   |
| Backstage cleanup (1)            |                                   |
| Auditorium cleanup (1)           |                                   |
| Water/snack for students (1)     | EDUCATION A                       |